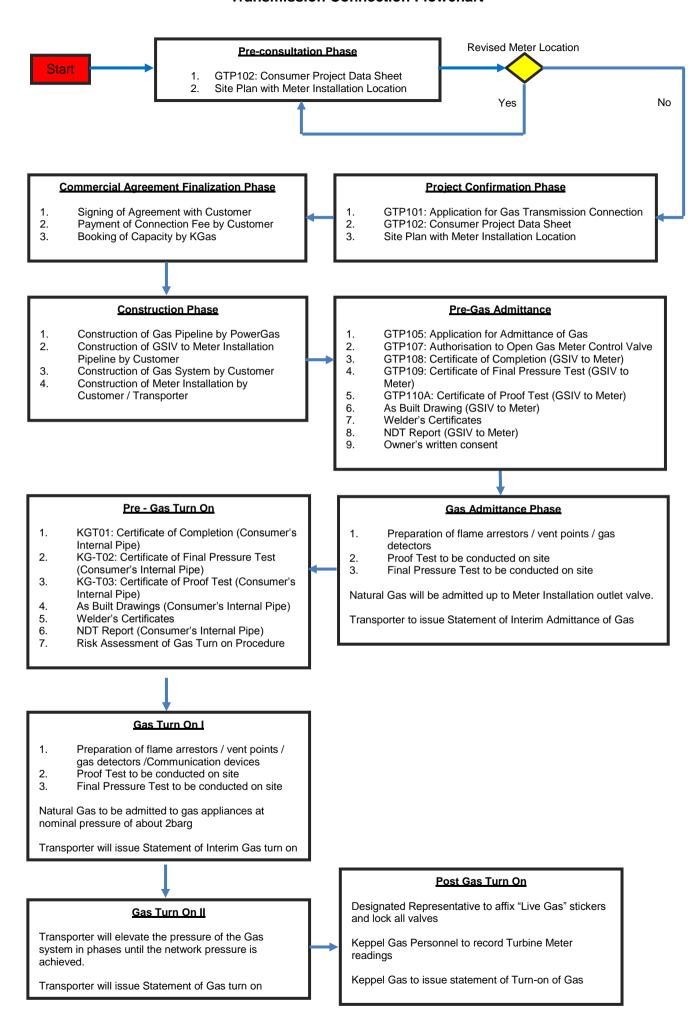

thorization to open Gas Meter Control Valve                 |
| GTP108   | Certification of Completion (GSIV to Meter)                   |
| GTP109   | Certification of Final Pressure Test (GSIV to Meter)          |
| GTP110   | Certification of Proof Test (GSIV to Meter)                   |
| KG-T01   | Certificate of Completion (Consumer's Internal Pipe)          |
| KG-T02   | Certificate of Final Pressure Test (Consumer's Internal Pipe) |
| KG-T03   | Certificate of Proof Test (Consumer's Internal Pipe)          |
| KG-T04   | Initial Turbine Meter Records                                 |
| KG-T05   | Statement of Turn on of Gas                                   |
| KG-T06   | Notification of Gas Supply Isolation / Termination            |

#### **Transmission Connection Flowchart**



## **APPLICATION FOR GAS TRANSMISSION CONNECTION**

PowerGas Ltd

c/o HOS (Gas Network Planning) SP PowerGrid Ltd

To:

| Through Shipper                           |                                                                                                                                |
|-------------------------------------------|--------------------------------------------------------------------------------------------------------------------------------|
|                                           | Keppel Gas Pte Ltd Name of Shipper                                                                                             |
| Signature of Shippe<br>Name / Designation | er Representative