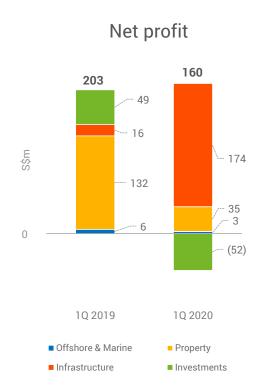

## S\$160m

1Q 2020 net profit down 21% from \$203m for 1Q 2019

## 1Q 2020 Net Profit by Segment

| S\$m              | 1Q 2020 | %    | 1Q 2019 | %   | % Change |
|-------------------|---------|------|---------|-----|----------|
| Offshore & Marine | 3       | 2    | 6       | 3   | (50)     |
| Property          | 35      | 22   | 132     | 65  | (73)     |
| Infrastructure    | 174     | 109  | 16      | 8   | >500     |
| Investments       | (52)    | (33) | 49      | 24  | n.m.f.   |
| Total             | 160     | 100  | 203     | 100 | (21)     |