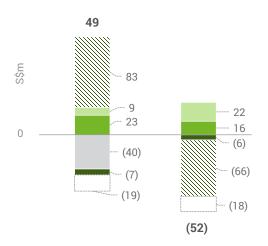

#### Net profit/loss

- 1Q 2020 net loss of S\$52m
  - Lower yoy mainly due to absence of re-measurement gains of previously held interest in M1
- Asset management
  - Recurring fee income remained resilient despite COVID-19
    - 1Q net earnings lower mainly due to mark-to-market loss of S\$26m on holdings in a listed REIT
  - Keppel Asia Infrastructure Fund to raise aggregate capital commitments of US\$570m; acquired 30% stake in Gimi
  - Keppel-Pierfront Private Credit Fund achieved first close of US\$200m
  - Formed joint venture with Australian Unity

#### Investments

- M1
  - Resilient demand for mobile services amid COVID-19
    - Added 20,000 postpaid customers in 1Q 2020
    - But lower revenue from roaming and prepaid services, and slower handset and equipment sales due to COVID-19
  - New opportunities from accelerated digital transformation of organisations
  - Submitted a joint bid with Starhub for a 5G licence
- SSTEC
  - Continued to drive development of Tianjin Eco-City with sale of 1 land plot for RMB1.17b in April 2020

### Net Profit by Business Unit

| S\$m                                          | 1Q 2020 | 1Q 2019 | % Change |
|-----------------------------------------------|---------|---------|----------|
| Keppel Offshore & Marine                      | 3       | 6       | (50)     |
| Keppel Land <sup>i</sup>                      | 39      | 129     | (70)     |
| Keppel Infrastructure                         | 168     | 19      | >500     |
| Keppel Telecommunications & Transportation ii | 3       | 1       | 200      |
| Keppel Capital                                | 16      | 23      | (30)     |
| M1 <sup>iii</sup>                             | 22      | 9       | 144      |
| Share of SSTEC's results                      | (6)     | (7)     | 14       |
| KCL, Others & Elimination i, ii               | (85)    | 23      | n.m.f.   |
| Total                                         | 160     | 203     | (21)     |