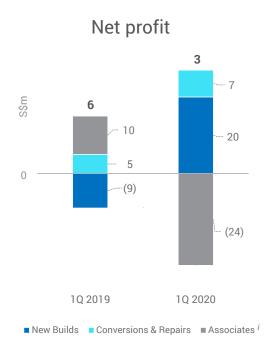

#### Offshore & Marine

<sup>i</sup> Includes contributions from Floatel, Blue Tern, Dyna-Mac, etc, and impairment on associates

- 1Q 2020 net profit of S\$3m
  - Operating profit of S\$28m was higher yoy
- O&M sector expected to remain challenging following the sharp fall in oil price
- Yards in Singapore and overseas operating at reduced capacity due to COVID-19; Philippine yards locked down
- Delays in projects due to workforce and supply chain disruptions
- Served force majeure notices to customers

## Financial Highlights - Offshore & Marine

| S\$m              | 1Q 2020 | 1Q 2019 | % Change |
|-------------------|---------|---------|----------|
| Revenue           | 569     | 332     | 71       |
| EBITDA            | 58      | 31      | 87       |
| Operating Profit  | 28      | 3       | >500     |
| Profit Before Tax | 4       | 1       | 300      |
| Net Profit        | 3       | 6       | (50)     |