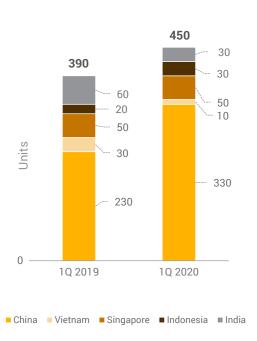

#### Home sales

- Home sales
  - Sold 450 units in 1Q 2020, up 15% yoy, with total sales value of ~S\$320m
  - Sale of 8,830 overseas units worth ~S\$4.1b recognisable from 2Q 2020-2023
- Expanding presence in China with new residential site in Taicang, Jiangsu
- Residential landbank of ~45,000 units
- Commercial portfolio comprises 1.6 million sm of GFA
  - ~50% of GFA under development will progressively contribute to recurring income on completion