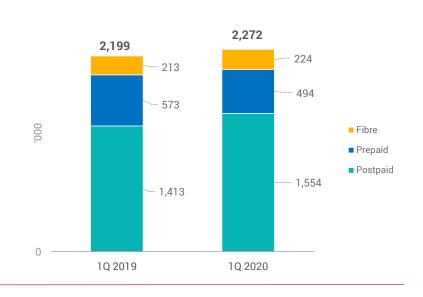

#### Investments

- M1
  - Resilient demand for mobile services amid COVID-19
    - Added 20,000 postpaid customers in 1Q 2020
    - But lower revenue from roaming and prepaid services, and slower handset and equipment sales due to COVID-19
  - New opportunities from accelerated digital transformation of organisations
  - Submitted a joint bid with Starhub for a 5G licence
- SSTEC
  - Continued to drive development of Tianjin Eco-City with sale of 1 land plot for RMB1.17b in April 2020