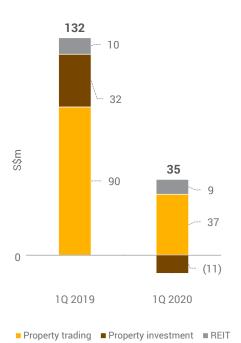

#### Net profit

- 1Q 2020 net profit of S\$35m
  - Lower yoy mainly due to absence of divestment gains and a tax writeback in 1Q 2019
- Slowdown in construction and sales during COVID-19
- COVID-19 impact varies across key markets
  - Chinese market showing signs of recovery
  - Other markets in varying degrees of lockdown except for essential services
- Rendering support where possible to tenants of commercial developments affected by COVID-19

## Financial Highlights - Property

| S\$m              | 1Q 2020 | 1Q 2019 | % Change |
|-------------------|---------|---------|----------|
| Revenue           | 302     | 357     | (15)     |
| EBITDA            | 98      | 181     | (46)     |
| Operating Profit  | 89      | 172     | (48)     |
| Profit Before Tax | 93      | 181     | (49)     |
| Net Profit        | 35      | 132     | (73)     |