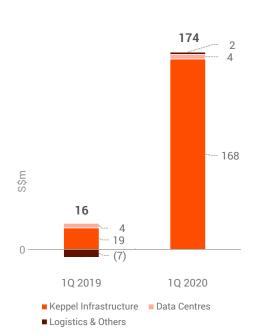

#### Net profit

- 1Q 2020 net profit of S\$174m
  - Gain of S\$131m arising from reclassification of Keppel Infrastructure
     Trust as an investment
  - Keppel Infrastructure doubled its core earnings
- Reinforcing global position as waste management solutions provider
  - Keppel-led consortium awarded S\$1.5b contract for Phase 1 of Singapore's Tuas Nexus Integrated Waste Management Facility
  - Secured contracts to provide WTE solutions in India
- Growing demand for connectivity solutions
  - More enquiries on new data centre capacity amid COVID-19
  - Keppel Data Centres partnering Toll Group and Royal Vopak to explore Floating Data Centre Park and LNG-to-power solutions in Singapore

## 1Q 2020 Net Profit by Segment

| S\$m              | 1Q 2020 | %    | 1Q 2019 | %   | % Change |
|-------------------|---------|------|---------|-----|----------|
| Offshore & Marine | 3       | 2    | 6       | 3   | (50)     |
| Property          | 35      | 22   | 132     | 65  | (73)     |
| Infrastructure    | 174     | 109  | 16      | 8   | >500     |
| Investments       | (52)    | (33) | 49      | 24  | n.m.f.   |
| Total             | 160     | 100  | 203     | 100 | (21)     |

### Net Profit by Business Unit

| S\$m                                          | 1Q 2020 | 1Q 2019 | % Change |
|-----------------------------------------------|---------|---------|----------|
| Keppel Offshore & Marine                      | 3       | 6       | (50)     |
| Keppel Land <sup>i</sup>                      | 39      | 129     | (70)     |
| Keppel Infrastructure                         | 168     | 19      | >500     |
| Keppel Telecommunications & Transportation ii | 3       | 1       | 200      |
| Keppel Capital                                | 16      | 23      | (30)     |
| M1 <sup>iii</sup>                             | 22      | 9       | 144      |
| Share of SSTEC's results                      | (6)     | (7)     | 14       |
| KCL, Others & Elimination i, ii               | (85)    | 23      | n.m.f.   |
| Total                                         | 160     | 203     | (21)     |