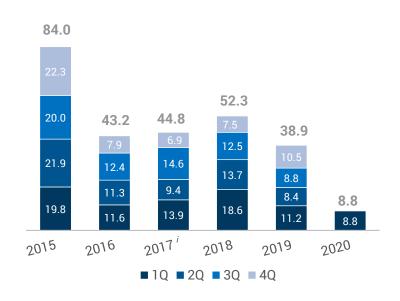

#### Net Profit & EPS

Net profit (S\$m)

EPS (Cents)

<sup>&</sup>lt;sup>i</sup> Excludes one-off financial penalty from global resolution & related costs