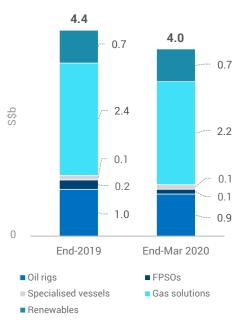

#### Net orderbook<sup>i</sup>

i Excludes semis for Sete

- Net orderbook stood at S\$4.0b as at end-Mar 2020
  - Continued to execute projects well Delivered 2 newbuild projects and an FPSO modification and upgrade project in 1Q 2020
  - Continue to seek new opportunities, especially in gas and renewables
- Partnering EMA<sup>ii</sup> to develop energy solutions in distributed energy resources, digitalisation and emerging low carbon alternatives