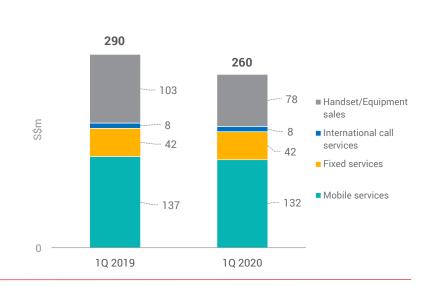

#### Investments

- M1
  - Resilient demand for mobile services amid COVID-19
    - Added 20,000 postpaid customers in 1Q 2020
    - But lower revenue from roaming and prepaid services, and slower handset and equipment sales due to COVID-19
  - New opportunities from accelerated digital transformation of organisations
  - Submitted a joint bid with Starhub for a 5G licence
- SSTEC
  - Continued to drive development of Tianjin Eco-City with sale of 1 land plot for RMB1.17b in April 2020