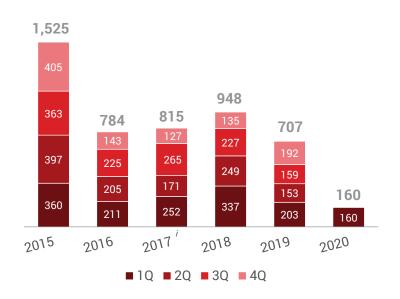

#### Net Profit & EPS

Net profit (S\$m)

EPS (Cents)

<sup>&</sup>lt;sup>i</sup> Excludes one-off financial penalty from global resolution & related costs