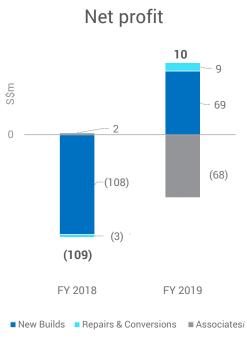

#### S\$10m

FY 2019 net profit compared to FY 2018 net loss of S\$109m

### Financial Highlights - Offshore & Marine

| S\$m                    | 4Q 2019 | 4Q 2018 | % Change | FY 2019 | FY 2018 | % Change |
|-------------------------|---------|---------|----------|---------|---------|----------|
| Revenue                 | 775     | 520     | 49       | 2,220   | 1,875   | 18       |
| EBITDA                  | 47      | (68)    | n.m.     | 181     | 26      | >500     |
| Operating Profit/(Loss) | 13      | (93)    | n.m.     | 60      | (73)    | n.m.     |
| Loss Before Tax         | (37)    | (97)    | (62)     | (24)    | (113)   | (79)     |
| Net (Loss)/Profit       | (8)     | (71)    | (89)     | 10      | (109)   | n.m.     |