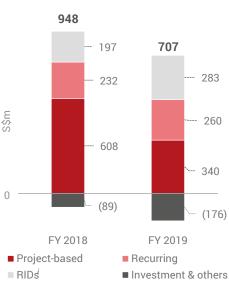

#### Multiple Income Streams

#### Net profit by income type

#### <sup>i</sup> Revaluations, major impairments & divestments

#### Recurring income breakdown