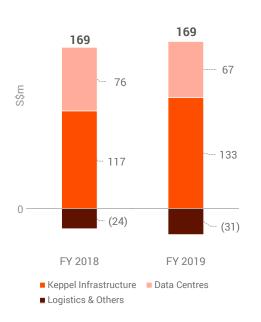

#### S\$169m

FY 2019 net profit remained stable yoy

#### **Net Profit**

- Keppel Infrastructure delivered strong earnings growth
  - Improved performance from Energy Infrastructure and Environmental Infrastructure
  - Expanding into new markets through strategic investments in MET Group and Zerowaste Asia
- Data centre business as a key growth engine; Keppel DC Singapore 4 contributed S\$50m revaluation and divestment gains for FY 2019

#### FY 2019 Net Profit by Segment

| S\$m                                            | FY 2019 | %   | FY 2018 | %    | % Change |
|-------------------------------------------------|---------|-----|---------|------|----------|
| Offshore & Marine                               | 10      | 1   | (109)   | (11) | n.m.     |
| Property                                        | 517     | 73  | 942     | 99   | (45)     |
| Infrastructure                                  | 169     | 24  | 169     | 18   | -        |
| Investments                                     | 56      | 8   | (54)    | (6)  | n.m.     |
| Less: Charges related to the acquisition of M1* | (45)    | (6) | -       | -    | n.m.     |
| Total                                           | 707     | 100 | 948     | 100  | (25)     |