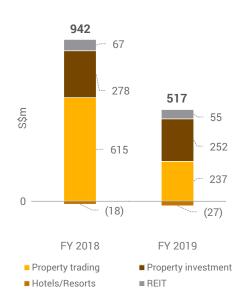

#### S\$517m

FY 2019 net profit down 45% yoy due to fewer en-bloc sales and divestments

FY 2018 had benefitted from S\$584m gains from en-bloc sales and divestments, mainly in China and Vietnam

#### Property

- Keppel Land's FY 2019 net profit was \$\$527m, compared to \$\$944m for FY 2018 due to lower gains from en-bloc sales and divestments
  - Excluding en-bloc sales and RIDs, Keppel Land's net profit was S\$260m, up 10% from S\$236m a year ago

#### FY 2019 Net Profit by Segment

| S\$m                                            | FY 2019 | %   | FY 2018 | %    | % Change |
|-------------------------------------------------|---------|-----|---------|------|----------|
| Offshore & Marine                               | 10      | 1   | (109)   | (11) | n.m.     |
| Property                                        | 517     | 73  | 942     | 99   | (45)     |
| Infrastructure                                  | 169     | 24  | 169     | 18   | -        |
| Investments                                     | 56      | 8   | (54)    | (6)  | n.m.     |
| Less: Charges related to the acquisition of M1* | (45)    | (6) | -       | -    | n.m.     |
| Total                                           | 707     | 100 | 948     | 100  | (25)     |