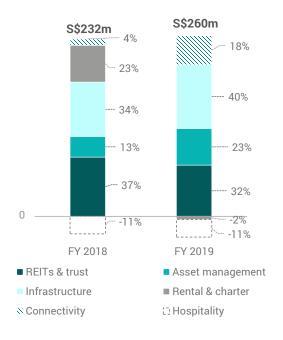

#### **Net Profit**

- Keppel Infrastructure delivered strong earnings growth
  - Improved performance from Energy Infrastructure and Environmental Infrastructure
  - Expanding into new markets through strategic investments in MET Group and Zerowaste Asia
- Data centre business as a key growth engine; Keppel DC Singapore 4 contributed S\$50m revaluation and divestment gains for FY 2019

#### S\$11m

FY 2019 net profit mainly due to higher contribution from M1 and re-measurement gain of previously held interest in M1

#### Investments

- Keppel Capital
  - Completed ~S\$8.4b in acquisitions and divestments in 2019
  - Grew AUM by 14% yoy to \$\$33b as at end-2019
  - To launch Keppel Asia Infrastructure Fund
- Completed privatisation of M1, which contributed total of S\$153m to the Group's earnings for FY 2019<sup>iii</sup>
- M1 and StarHub to cooperate and submit joint bid for a 5G licence
- SSTEC sold two land plots for BMB1.5b