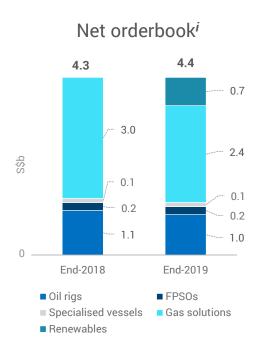

#### Orderbook

| S\$m                                                                                                                                                                       | Contra | ct Value |                                                                                                                                                                                      |
|----------------------------------------------------------------------------------------------------------------------------------------------------------------------------|--------|----------|--------------------------------------------------------------------------------------------------------------------------------------------------------------------------------------|
|                                                                                                                                                                            | Gross  | Net      | Client                                                                                                                                                                               |
| For delivery in 2020                                                                                                                                                       |        |          |                                                                                                                                                                                      |
| 11 JUs/4 FPSO Modules Fabrication & Integration*/1 Semi*/1 Production Barge/2 LNG Carriers/3 LNG Bunkering Vessels/2 LNG Containerships/1 Dredger/1 FLNG Turret/1 Liftboat | 4,817  | 874      | Borr Drilling/Clearwater/Fecon/Petrobras/Modec/Yinson/<br>*Name Withheld/KrisEnergy/Stolt-Nielsen/Shturman<br>Koshelev/Mitsui/FueLNG/Pasha Hawaii/Jan De<br>Nul/SOFEC/Crystal Height |
| For delivery in 2021                                                                                                                                                       |        |          |                                                                                                                                                                                      |
| 1 Semi/1 JU/1 FPSO Topside Integration*/2 Trailing Suction Hopper Dredgers/2 offshore wind farm substations                                                                | 1,689  | 665      | Awilco/TS Offshore/*Name Withheld/Ørsted/Van Oord                                                                                                                                    |
| For delivery in 2022 onwards                                                                                                                                               |        |          |                                                                                                                                                                                      |
| 1 Semi/2 FLNG Conversions/1 offshore HVDC converter station and an onshore converter station/1 Dredger/Gas Scrubber and BWTs Retrofit*                                     | 3,730  | 2,858    | Awilco/Golar/TenneT Offshore GmbH/Van Oord<br>/*Name withheld                                                                                                                        |
| Total <sup>i</sup>                                                                                                                                                         | 10,236 | 4,397    |                                                                                                                                                                                      |