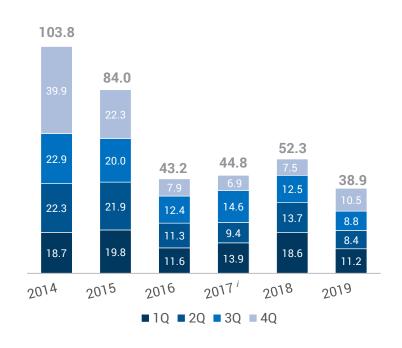

#### Financial Performance

- ROE was 6.3%
- Free cash outflow of S\$653m in FY 2019 vs inflow of S\$515m in FY 2018
- Net gearing was 0.85x as at end-Dec 2019 vs 0.88x as at end-Sep 2019
- Proposed final DPS<sup>i</sup> of 12 cts; total DPS of 20 cts for FY 2019

<sup>\*</sup> Charges included amortisation of intangibles, funding costs and professional fees

**↓** 25% to S\$707m **Net Profit** 

↓ from 8.4% to 6.3% ROE

Free Cash Flow

from inflow of S\$515m to outflow of S\$653m

#### Capital/Gearing/ROE

| S\$m                           | 31 Dec 2019 | 31 Dec 2018 |
|--------------------------------|-------------|-------------|
| Shareholders' Funds            | 11,211      | 11,268      |
| Total Equity                   | 11,646      | 11,577      |
| Net Debt <sup>i</sup>          | 9,874       | 5,567       |
| Net Gearing Ratio <sup>i</sup> | 0.85x       | 0.48x       |
| ROE                            | 6.3%        | 8.4%        |