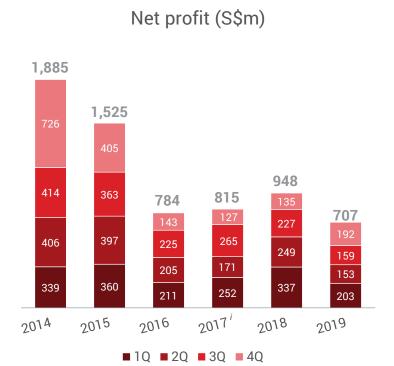

#### FY 2019 Financial Performance

| S\$m              | FY 2019 | FY 2018 | % Change |
|-------------------|---------|---------|----------|
| Revenue           | 7,580   | 5,965   | 27       |
| EBITDA            | 1,252   | 1,237   | 1        |
| Operating Profit  | 877     | 1,055   | (17)     |
| Profit Before Tax | 954     | 1,245   | (23)     |
| Net Profit        | 707     | 948     | (25)     |
| EPS (cents)       | 38.9    | 52.3    | (26)     |