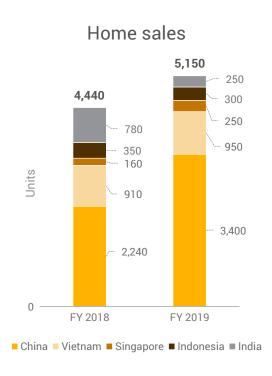

#### Property

- Sold 5,150 units in 2019, up 16% yoy, with total sales value of ~S\$3.2b
- Sale of 8,720 overseas units worth ~S\$3.9b recognisable from 2020-2022
- Residential landbank of ~45,200 units
  - ~17,400 units launch-ready from 2020-2022
- Commercial portfolio of 1.6 million sm GFA with ~50% under development