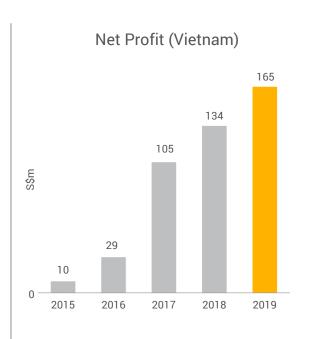

19; plan to add another 1,500 in 2020



- Expanding solutions for non-oil segments
  - Gas and offshore renewables. made up over 60% of new orders in 2019
  - Won over 100 scrubber and BWTS<sup>ii</sup> retrofit projects worth S\$160m in 2019





ii Ballast Water Treatment System



#### S\$517m

FY 2019 net profit down 45% yoy due to fewer en-bloc sales and divestments

FY 2018 had benefitted from S\$584m gains from en-bloc sales and divestments, mainly in China and Vietnam

#### Property





- Keppel Land's FY 2019 net profit was \$\$527m, compared to \$\$944m for FY 2018 due to lower gains from en-bloc sales and divestments
  - Excluding en-bloc sales and RIDs, Keppel Land's net profit was S\$260m, up 10% from S\$236m a year ago





#### Seizing Opportunities in Growth Markets







- Completed 9 acquisitions worth S\$0.5b in new cities and markets across China, Vietnam and India in 2019
- Keppel Land and Keppel Urban Solutions broke ground for Saigon Sports City in Vietnam





# Keppel Land's first residential project in Nanjing was 81% sold

#### Property



- Sold 5,150 units in 2019, up 16% yoy, with total sales value of ~S\$3.2b
- Sale of 8,720 overseas units worth ~S\$3.9b recognisable from 2020-2022
- Residential landbank of ~45,200 units
  - ~17,400 units launch-ready from 2020-2022
- Commercial portfolio of 1.6 million sm GFA with ~50% under development



as at end-2019





#### S\$169m

FY 2019 net profit remained stable yoy

#### Infrastructure

#### **Net Profit**



- Keppel Infrastructure delivered strong earnings growth
  - Improved performance fro