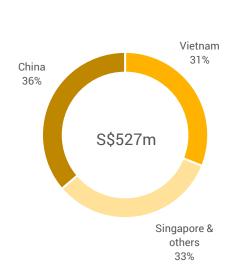

#### S\$517m

FY 2019 net profit down 45% yoy due to fewer en-bloc sales and divestments

FY 2018 had benefitted from S\$584m gains from en-bloc sales and divestments, mainly in China and Vietnam

#### Property

- Keppel Land's FY 2019 net profit was \$\$527m, compared to \$\$944m for FY 2018 due to lower gains from en-bloc sales and divestments
  - Excluding en-bloc sales and RIDs, Keppel Land's net profit was S\$260m, up 10% from S\$236m a year ago