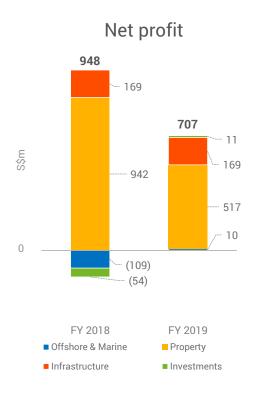

#### S\$707m

FY 2019 net profit down 25% yoy; FY 2018 had benefitted from S\$584m gains from en-bloc sales and property divestments

#### S\$517m

FY 2019 net profit down 45% yoy due to fewer en-bloc sales and divestments

FY 2018 had benefitted from S\$584m gains from en-bloc sales and divestments, mainly in China and Vietnam

#### S\$169m

FY 2019 net profit remained stable yoy

#### S\$10m

FY 2019 net profit compared to FY 2018 net loss of S\$109m

#### S\$11m

FY 2019 net profit mainly due to higher contribution from M1 and re-measurement gain of previously held interest in M1

#### FY 2019 Net Profit by Segment

| S\$m                                            | FY 2019 | %   | FY 2018 | %    | % Change |
|-------------------------------------------------|---------|-----|---------|------|----------|
| Offshore & Marine                               | 10      | 1   | (109)   | (11) | n.m.     |
| Property                                        | 517     | 73  | 942     | 99   | (45)     |
| Infrastructure                                  | 169     | 24  | 169     | 18   | -        |
| Investments                                     | 56      | 8   | (54)    | (6)  | n.m.     |
| Less: Charges related to the acquisition of M1* | (45)    | (6) | -       | -    | n.m.     |
| Total                                           | 707     | 100 | 948     | 100  | (25)     |