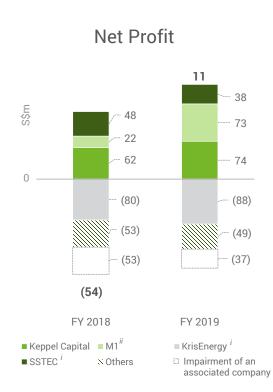

#### Net Profit by Business Unit

| S\$m                                          | FY 2019 | FY 2018 | % Change |
|-----------------------------------------------|---------|---------|----------|
| Keppel Offshore & Marine                      | 10      | (109)   | n.m.     |
| Keppel Land <sup>i</sup>                      | 527     | 944     | (44)     |
| Keppel Infrastructure                         | 133     | 117     | 14       |
| Keppel Telecommunications & Transportation ii | 46      | 52      | (12)     |
| Keppel Capital                                | 74      | 62      | 19       |
| M1 <sup>iii</sup>                             | 73      | 22      | 232      |
| Share of SSTEC's results                      | 38      | 48      | (21)     |
| KCL, Others & Elimination i, ii               | (194)   | (188)   | 3        |
| Total                                         | 707     | 948     | (25)     |