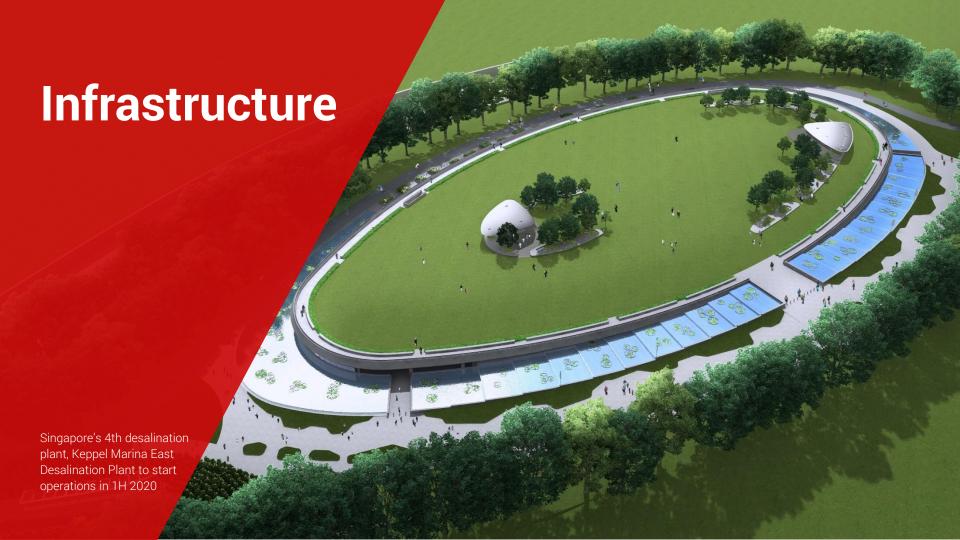

#### Infrastructure

#### **Net Profit**

- Keppel Infrastructure delivered strong earnings growth
  - Improved performance from Energy Infrastructure and Environmental Infrastructure
  - Expanding into new markets through strategic investments in MET Group and Zerowaste Asia
- Data centre business as a key growth engine; Keppel DC Singapore 4 contributed S\$50m revaluation and divestment gains for FY 2019